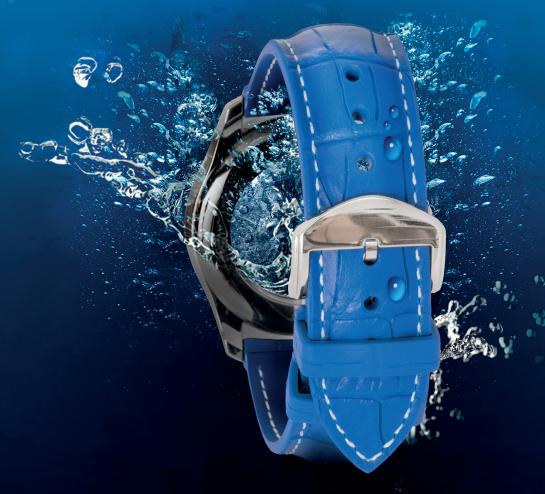

## WATERPROOF

Completely **waterproof** and resistant to external influences. The perfect alternative to genuine alligator.